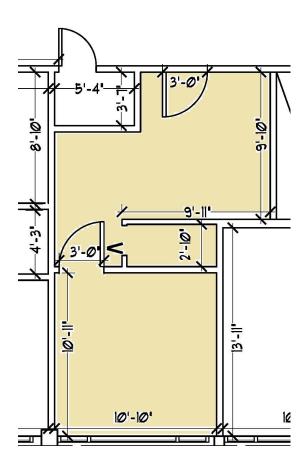

- Renovated common areas
- Free Parking
- 24 Hour tenant controlled AC
- Onsite restaurants

#### **OFFERING SUMMARY**

| Availability:  | Single Studios - \$800 p/m   |
|----------------|------------------------------|
|                | Double Studios - \$1,600 p/m |
| Year Built::   | 1960                         |
| Building Size: | 15,708 SF                    |

# Office Availability



2300 East Oakland Park Boulevard, Fort Lauderdale, FL 33306

| SPACES                                         | LEASE RATE |
|------------------------------------------------|------------|
| Suite 202                                      | \$800.00   |
| Suite 208 (private restroom/plumbing included) | \$1,600.00 |
| Suite 300                                      | \$1,600.00 |

### **OFFICE SPACE**



### **OFFICE SPACE**



### **OFFICE SPACE**



## Roselli Arts Building

## **FOR LEASE**

2300 East Oakland Park Boulevard, Fort Lauderdale, FL 33306



#### **LOCATION OVERVIEW**

a major commuter thoroughfare in northern Broward County with close proximity to US-1 and less that 1 mile from the beach and Pompano Beach Air Park.

Access to I-95 is approximately 2 miles allowing easy access to and from the site from all major roadways.

#### Joseph Jarkesy, CCIM

Office: 954.890.3390 ijarkesy@CREassetadvisors.com 3471 N Federal Highway | Suite 205 Fort Lauderdale, FL 33308 www.creassetadvisors.com