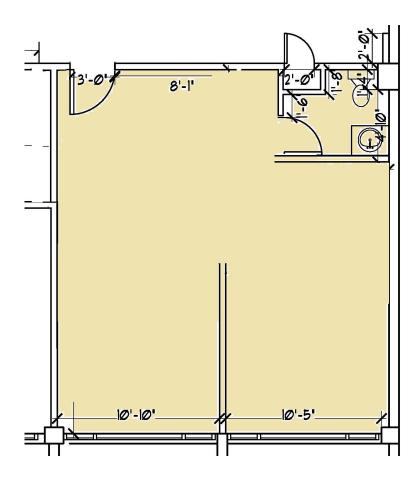

- Free Parking
- 24 Hour tenant controlled AC
- Onsite restaurants

#### **OFFERING SUMMARY**

| Availability:  | Single Studios - \$800 p/m   |
|----------------|------------------------------|
|                | Double Studios - \$1,600 p/m |
| Year Built::   | 1960                         |
| Building Size: | 15,708 SF                    |

# Office Availability



2300 East Oakland Park Boulevard, Fort Lauderdale, FL 33306

| SPACES                                         | LEASE RATE |
|------------------------------------------------|------------|
| Suite 202                                      | \$800.00   |
| Suite 208 (private restroom/plumbing included) | \$1,600.00 |
| Suite 300                                      | \$1,600.00 |

### **OFFICE SPACE**



### **OFFICE SPACE**



### **OFFICE SPACE**



## Roselli Arts Building

## **FOR LEASE**

2300 East Oakland Park Boulevard, Fort Lauderdale, FL 33306



#### **LOCATION OVERVIEW**

a major commuter thoroughfare in northern Broward County with close proximity to US-1 and less that 1 mile from the beach and Pompano Beach Air Park.

Access to I-95 is approximately 2 miles allowing easy access to and from the site from all major roadways.

#### Joseph Jarkesy, CCIM

Office: 954.890.3390 ijarkesy@CREassetadvisors.com 3471 N Federal Highway | Suite 205 Fort Lauderdale, FL 33308 www.creassetadvisors.com