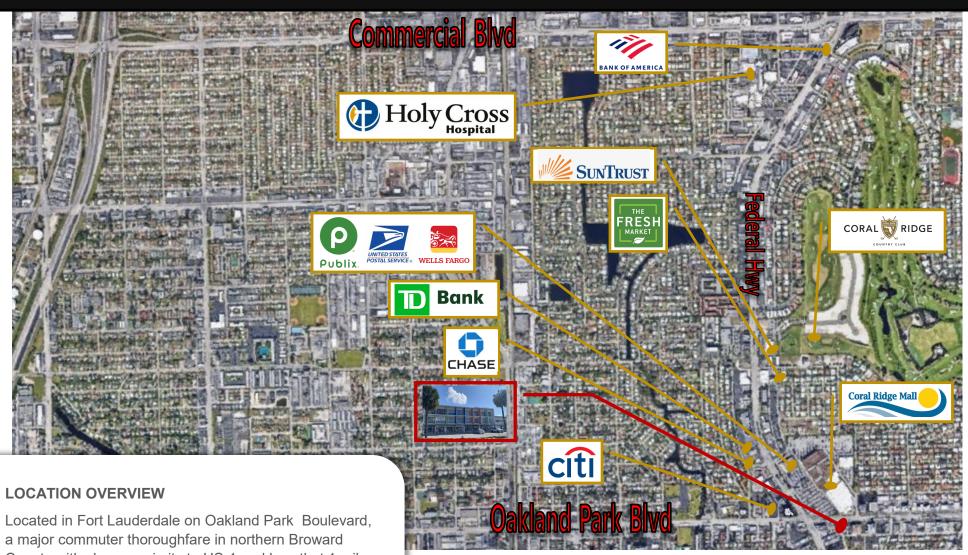

#### **LOCATION OVERVIEW**

a major commuter thoroughfare in northern Broward County with close proximity to US-1 and less that 1 mile from the beach and Pompano Beach Air Park.

Access to I-95 is approximately 2 miles allowing easy access to and from the site from all major roadways.