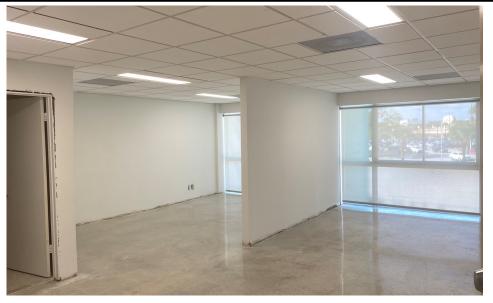

3308 www.creassetadvisors.com

## PROPERTY SUMMARY

2300 East Oakland Park Boulevard, Fort Lauderdale, FL 33306





#### PROPERTY DESCRIPTION

CRE Asset Advisors presents the Roselli Arts Building, a three story retail/office building located in the Times Square Plaza on the south east corner of Oakland Park Blvd and Federal Hwy (US-1). The building features single studios of approximately 350 SF and double studios of approximately 700 RSF. The building's common areas were recently renovated but still maintain their sleek Midcentury- Modern Feel. Studios feature 24-hour, tenant controlled AC, free and metered parking, and 2 restaurants on the 1st floor. Time Square Plaza, the Coral Ridge Mall, Publix Supermarket and a number of other services and restaurants are within walking distance.



#### **PROPERTY HIGHLIGHTS**

- Single and double studios
- Affordable rates
- Renovated common areas
- Free Parking
- 24 Hour tenant controlled AC
- Onsite restaurants

#### **OFFERING SUMMARY**

| Availability:  | Single Studios - \$800 p/m   |
|----------------|------------------------------|
|                | Double Studios - \$1,600 p/m |
| Year Built::   | 1960                         |
| Building Size: | 15,708 SF                    |

# Office Availability



2300 East Oakland Park Boulevard, Fort Lauderdale, FL 33306

| SPACES                                         | LEASE RATE |
|------------------------------------------------|------------|
| Suite 202                                      | \$800.00   |
| Suite 208 (private restroom/plumbing included) | \$1,600.00 |
| Suite