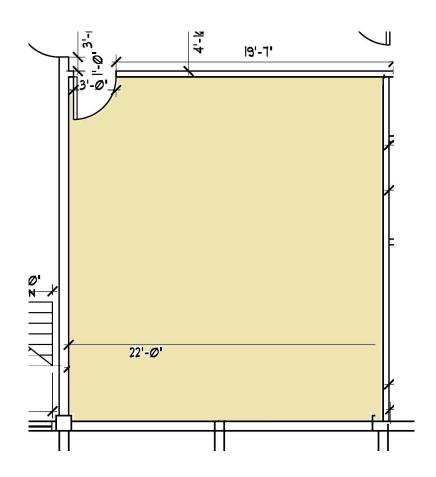

r tenant controlled AC
- Onsite restaurants

#### **OFFERING SUMMARY**

| Availability:  | Single Studios - \$800 p/m   |
|----------------|------------------------------|
|                | Double Studios - \$1,600 p/m |
| Year Built::   | 1960                         |
| Building Size: | 15,708 SF                    |

# Office Availability



2300 East Oakland Park Boulevard, Fort Lauderdale, FL 33306

| SPACES                                         | LEASE RATE |
|------------------------------------------------|------------|
| Suite 202                                      | \$800.00   |
| Suite 208 (private restroom/plumbing included) | \$1,600.00 |
| Suite 300                                      | \$1,600.00 |

### **OFFICE SPACE**



### **OFFICE SPACE**



### **OFFICE SPACE**



## Roselli Arts Building

## **FOR LEASE**

2300 East Oakland Park Boulevard, Fort Lauderdale, FL 33306



#### **LOCATION OVERVIEW**

a major commuter thoroughfare in northern Broward County with close proximity to US-1 and less that 1 mile from the beach and Pompano Beach Air Park.

Access to I-95 is approximately 2 miles allowing easy access to and from the site from all major roadways.

#### Joseph Jarkesy, CCIM

Office: 954.890.3390 ijarkesy@CREassetadvisors.com 3471 N Federal Highway | Suite 205 Fort Lauderdale, FL 33308 www.creassetadvisors.com