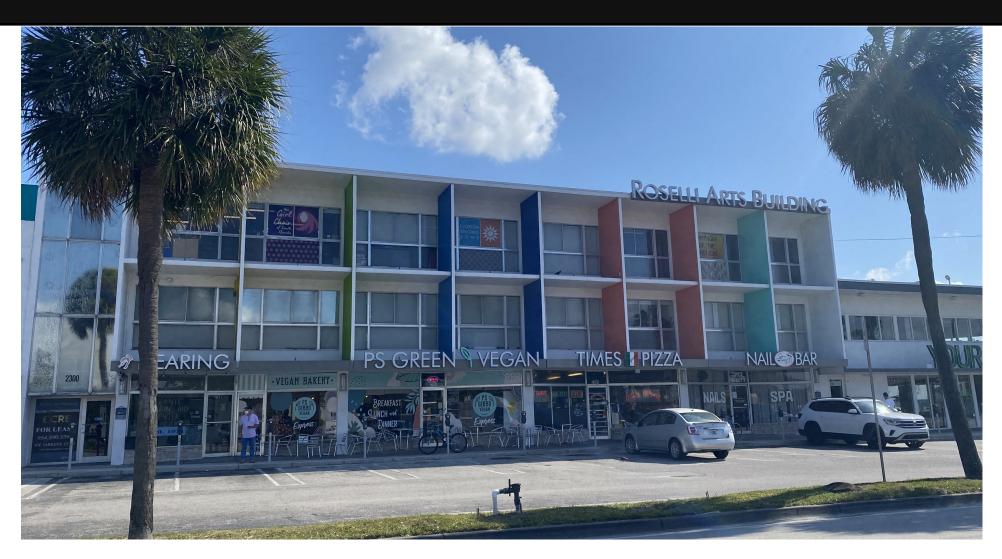

#### PROPERTY DESCRIPTION

CRE Asset Advisors presents the Roselli Arts Building, a three story retail/office building located in the Times Square Plaza on the south east corner of Oakland Park Blvd and Federal Hwy (US-1). The building features single studios of approximately 350 SF and double studios of approximately 700 RSF. The building's common areas were recently renovated but still maintain their sleek Midcentury- Modern Feel. Studios feature 24-hour, tenant controlled AC, free and metered parking, and 2 restaurants on the 1st floor. Time Square Plaza, the Coral Ridge Mall, Publix Supermarket and a number of other services and restaurants are within walking distance.

#### **PROPERTY HIGHLIGHTS**

- Single and double studios
- Affordable rates
- Renovated common areas
- Free Parking
- 24 Hour tenant controlled AC
- Onsite restaurants

#### **OFFERING SUMMARY**

| Availability:  | Single Studios - \$800 p/m   |
|----------------|------------------------------|
|                | Double Studios - \$1,600 p/m |
| Year Built::   | 1960                         |
| Building Size: | 15,708 SF                    |