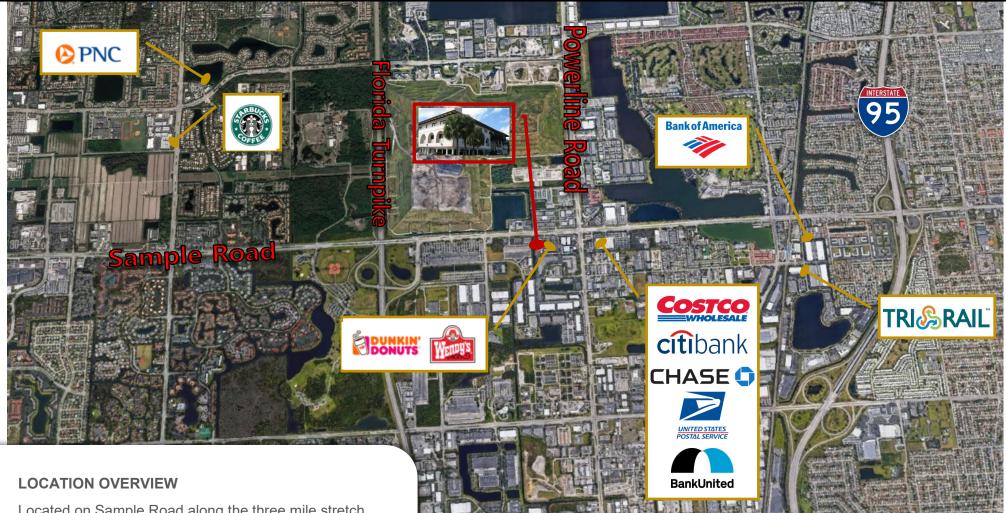

## **FOR LEASE**

2300 West Sample Road, Pompano Beach, FL 33069

PROFESSIONAL OFFICE SPACE

Located on Sample Road along the three mile stretch between I-95 and the Florida Turnpike.

Access to the Florida Turnpike is less than 1 mile away, and I-95 is approximately 2 miles allowing easy access to and from the site from all major thoroughfares.