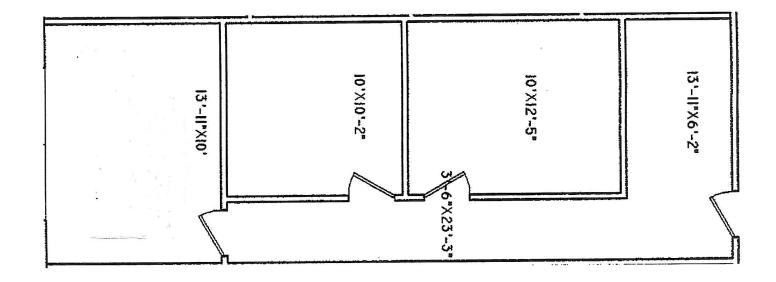

# Office Availability

2300 West Sample Road, Pompano Beach, FL 33069

| SPACES    | LEASE RATE       | SIZE     |
|-----------|------------------|----------|
| Suite 210 | \$22.00 SF/yr MG | 1,110 SF |
| Suite 213 | \$1,431.00 P/M   | 687 SF   |
| Suite 310 | \$1,264.00 P/M   | 607 SF   |