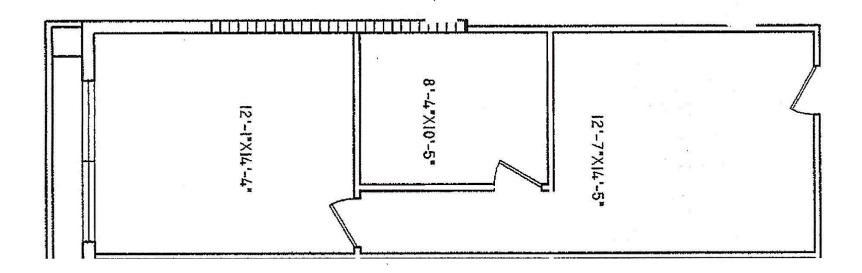

# Office Availability

2300 West Sample Road, Pompano Beach, FL 33069

| SPACES    | LEASE RATE       | SIZE     |
|-----------|------------------|----------|
| Suite 210 | \$22.00 SF/yr MG | 1,110 SF |
| Suite 213 | \$1,431.00 P/M   | 687 SF   |
| Suite 310 | \$1,264.00 P/M   | 607 SF   |