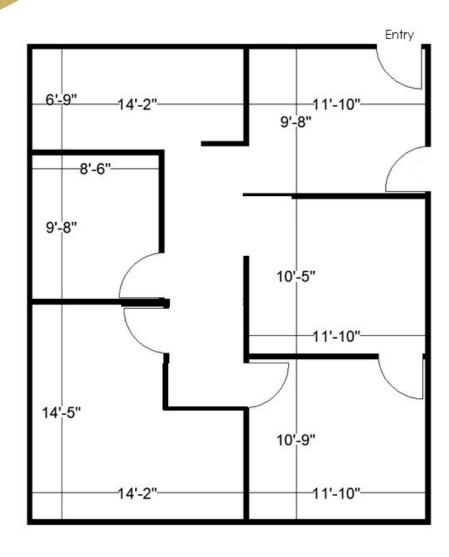

# Office Availability

2300 West Sample Road, Pompano Beach, FL 33069

| SPACES    | LEASE RATE       | SIZE     |
|-----------|------------------|----------|
| Suite 210 | \$22.00 SF/yr MG | 1,110 SF |
| Suite 213 | \$1,431.00 P/M   | 687 SF   |
| Suite 310 | \$1,264.00 P/M   | 607 SF   |