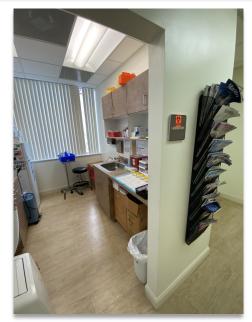

### **MEDICAL SPACE**

\*Available December 2022

- Six exam rooms and lab with plumbing
- Private ADA restroom
- Kitchen with break room
- Two offices and large reception/waiting room
- Medical grade flooring throughout