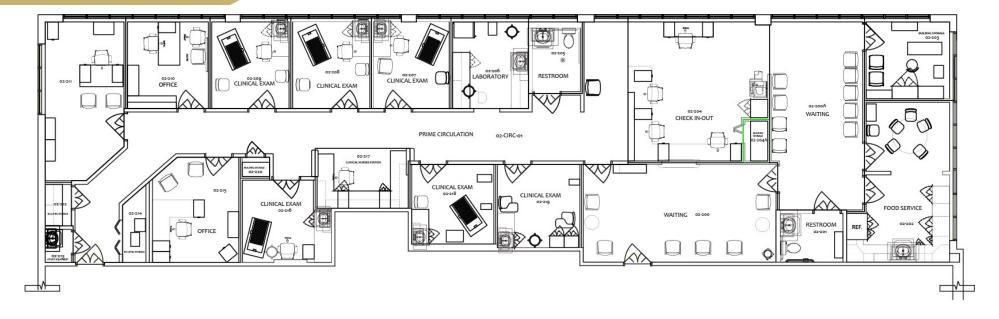

### **MEDICAL SPACE**

\*Available December 2022

- Six exam rooms and lab with plumbing
- Private ADA restroom
- Kitchen with break room
- Two offices and large reception/waiting room
- Medical grade flooring throughout