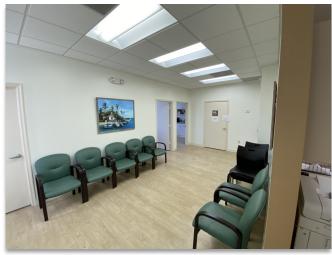

### **MEDICAL SPACE**

\*Available December 2022

- Six exam rooms and lab with plumbing
- Private ADA restroom
- Kitchen with break room
- Two offices and large reception/waiting room
- Medical grade flooring throughout