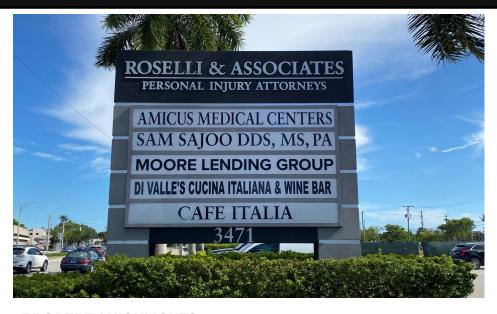

#### PROPERTY DESCRIPTION

CRE Asset Advisors presents the iconic Roselli Building located on Federal Highway (US-1) on the edge of Fort Lauderdale's upscale Coral Ridge neighborhood. Within close proximity to Holy Cross Hospital, this six-story office building overlooks the Coral Ridge Country Club and offers sweeping views from the ocean to downtown and beyond. Tenants enjoy 24 hour HVAC, included electric, abundant free parking, 3 on site restaurants, a haberdashery, and a wine store. Within walking distance are additional restaurants, the Coral Ridge Publix and Mall, banks and numerous shops. Updated with high end common area and interior finishes.