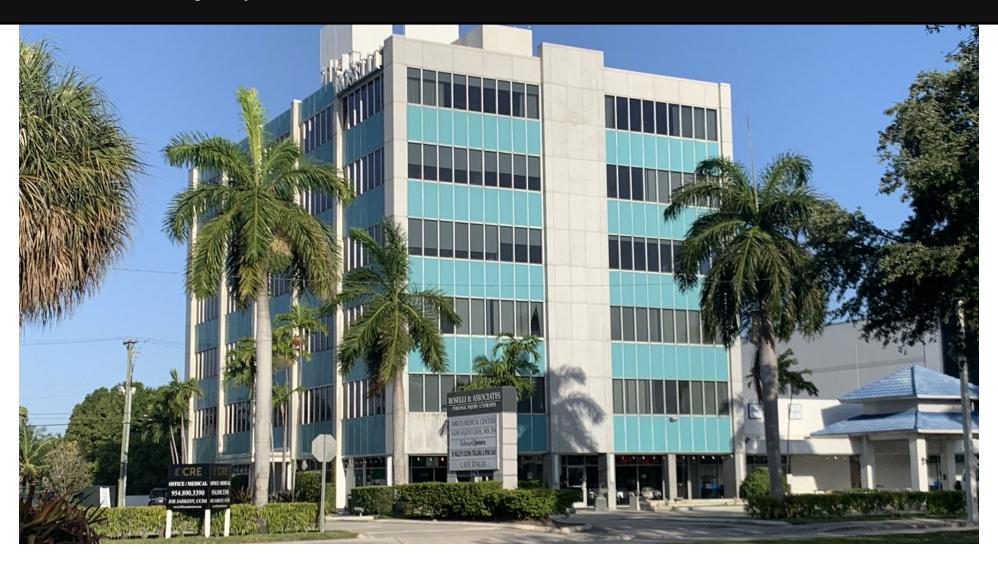

#### PROPERTY DESCRIPTION

CRE Asset Advisors presents the iconic Roselli Building located on Federal Highway (US-1) on the edge of Fort Lauderdale's upscale Coral Ridge neighborhood. Within close proximity to Holy Cross Hospital, this six-story office building overlooks the Coral Ridge Country Club and offers sweeping views from the ocean to downtown and beyond. Tenants enjoy 24 hour HVAC, included electric, abundant free parking, 3 on site restaurants, a haberdashery, and a wine store. Within walking distance are additional restaurants, the Coral Ridge Publix and Mall, banks and numerous shops. Updated with high end common area and interior finishes.

#### **LOCATION OVERVIEW**

Six-story building located on Federal Highway between Commercial and Oakland Park Boulevard.

Close proximity to Holy Cross Hospital.

47,000 AADT on Federal Highway.

Signage on Federal Highway.