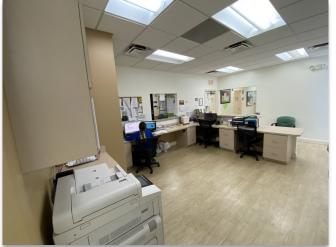

urity cameras
- 3 full-service restaurants on-site

#### **OFFERING SUMMARY**

| Available SF:  | Up to 3,689 SF |
|----------------|----------------|
| Lot Size:      | 1.87 Acres     |
| Building Size: | 49,460 SF      |

# Office Availability

3471 N Federal Highway, Fort Lauderdale, FL 33308



| SPACES    | LEASE RATE    | SIZE     |
|-----------|---------------|----------|
| Suite 210 | \$29.00 SF/yr | 3,689 SF |
| Suite 402 | \$26.00 SF/yr | 1,020 SF |

3471 N Federal Highway, Fort Lauderdale, FL 33308

### **MEDICAL SPACE**

\*Available December 2022



- Six exam rooms and lab with plumbing
- Private ADA restroom
- Kitchen with break room
- Two offices and large reception/waiting room
- Medical grade flooring throughout

3471 N Federal Highway , Fort Lauderdale, FL 33308











3471 N Federal Highway , Fort Lauderdale, FL 33308

### **OFFICE SPACE**



## Roselli Professional Building

## **FOR LEASE**

3471 N Federal Highway, Fort Lauderdale, FL 33308

PROFESSIONAL OFFICE SPACE



#### **LOCATION OVERVIEW**

Six-story building located on Federal Highway between Commercial and Oakland Park Boulevard.

Close proximity to Holy Cross Hospital.

47,000 AADT on Federal Highway.

Signage on Federal Highway.

### Joseph Jarkesy, CCIM

Office: 954.890.3390 ijarkesy@CREassetadvisors.com 3471 N Federal Highway | Suite 205 Fort Lauderdale, FL 33308 www.creassetadvisors.com