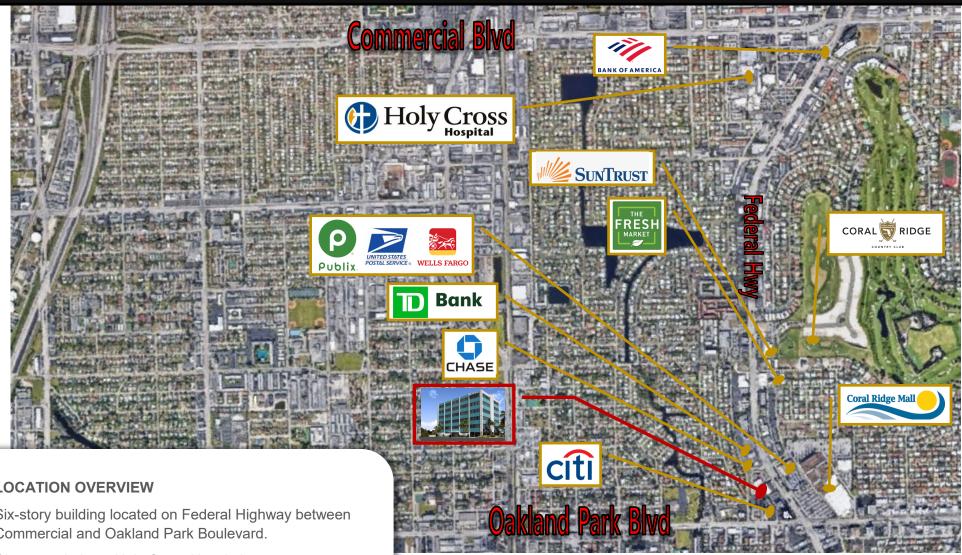

#### **LOCATION OVERVIEW**

Six-story building located on Federal Highway between Commercial and Oakland Park Boulevard.

Close proximity to Holy Cross Hospital.

47,000 AADT on Federal Highway.

Signage on Federal Highway.