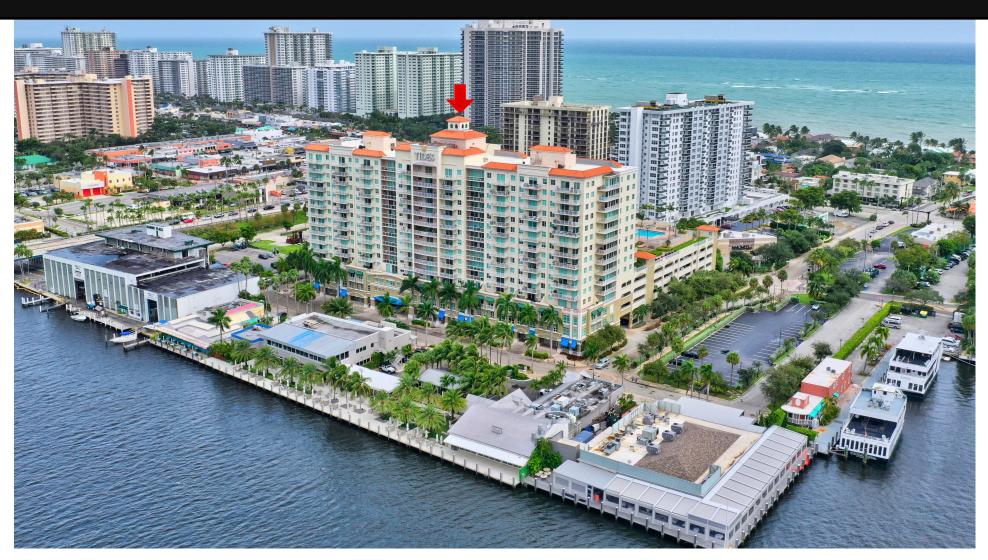

## THE TIDES AT BRIDGESIDE SQUARE

E CRE

3020 NE 32 Avenue, Fort Lauderdale, FL 33306

FOR SALE
PROFESSIONAL OFFICE/RETAIL SPACE

Joseph Jarkesy, CCIM
Office: 954.890.3390
jjarkesy@CREassetadvisors.com

3471 N Federal Highway | Suite 205 Fort Lauderdale, FL 33308 www.creassetadvisors.com

## PROPERTY SUMMARY

3020 NE 32 Avenue, Fort Lauderdale, FL 33306

- CRE Asset Advisors presents a rare opportunity to own a small bay Retail/Office condo in Fort Lauderdale. Located in The Tides at Bridgeside Square, this mixed use development has a built in customer base with 246 residential units on site that create an ideal live work environment within walking distance to Fort Lauderdale Beach. The property boasts protected garage parking, professional onsite management, valet service, and numerous amenities for building residents.
- Some free parking included additional spaces available
- Central beachside location

3020 NE 32 Avenue, Fort Lauderdale, FL 33306