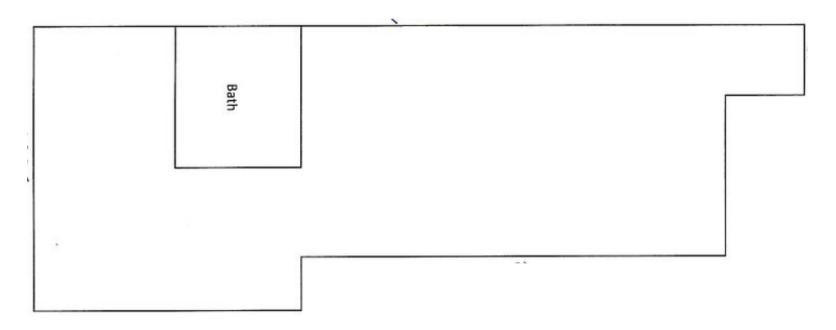

#### **OFFERING SUMMARY**

| Property ID:        | 494330AL0060                                              |
|---------------------|-----------------------------------------------------------|
| Built:              | 2005                                                      |
| Use:                | 12 - Mixed use - store / office / residential combination |
| Unit SF:            | Up to 1,822 SF                                            |
| Parking:            | 2-7 Spaces                                                |
| Additional Parking: | \$53.50/month                                             |