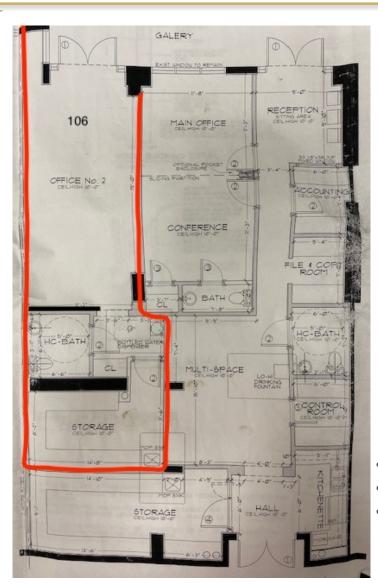

#### **OFFERING SUMMARY**

| Property ID:        | 494330AL0060                                              |
|---------------------|-----------------------------------------------------------|
| Built:              | 2005                                                      |
| Use:                | 12 - Mixed use - store / office / residential combination |
| Unit SF:            | Up to 1,822 SF                                            |
| Parking:            | 2-7 Spaces                                                |
| Additional Parking: | \$53.50/month                                             |

## SUITE 106 PHOTOS

3020 NE 32 Avenue, Fort Lauderdale, FL 33306

- Ground floor entry
- ADA compliant restroom
- Stone tile flooring throughout
- Two owner parking spaces in the adjacent parking garage included
- ASKING: \$350,000.00

## SUITE 104/105 PHOTOS

3020 NE 32 Avenue, Fort Lauderdale, FL 33306

- Ground floor entry
- ADA compliant restroom
- Stone tile flooring throughout
- Five owner parking spaces in the adjacent parking garage included
- ASKING: \$600,000.00