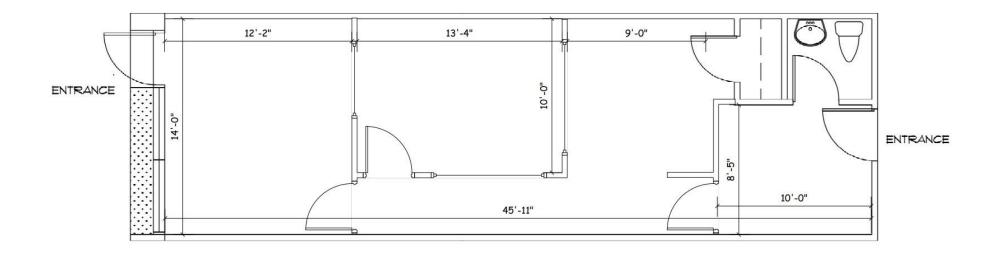

## Suite 104 | 760 SF

1937 East Atlantic Boulevard, Pompano Beach, FL 33060

### \$15.00 SF/yr + \$10.65 CAM

**OFFICE SPACE** 