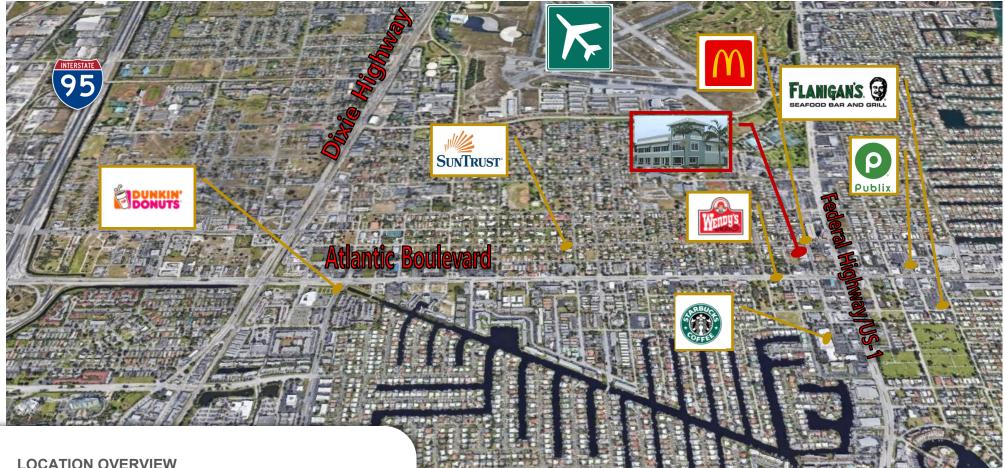

#### LOCATION OVERVIEW

Located in Pompano Beach on Atlantic Boulevard, a major commuter thoroughfare in northern Broward County with close proximity to US-1 and less that 1 mile from the beach and Pompano Beach Air Park.

Access to I-95 is approximately 2 miles allowing easy access to and from the site from all major roadways.

Joseph Jarkesy, CCIM Office: 954.890.3390 jjarkesy@CREassetadvisors.com 3471 N Federal Highway | Suite 205 Fort Lauderdale, FL 33308 www.creassetadvisors.com