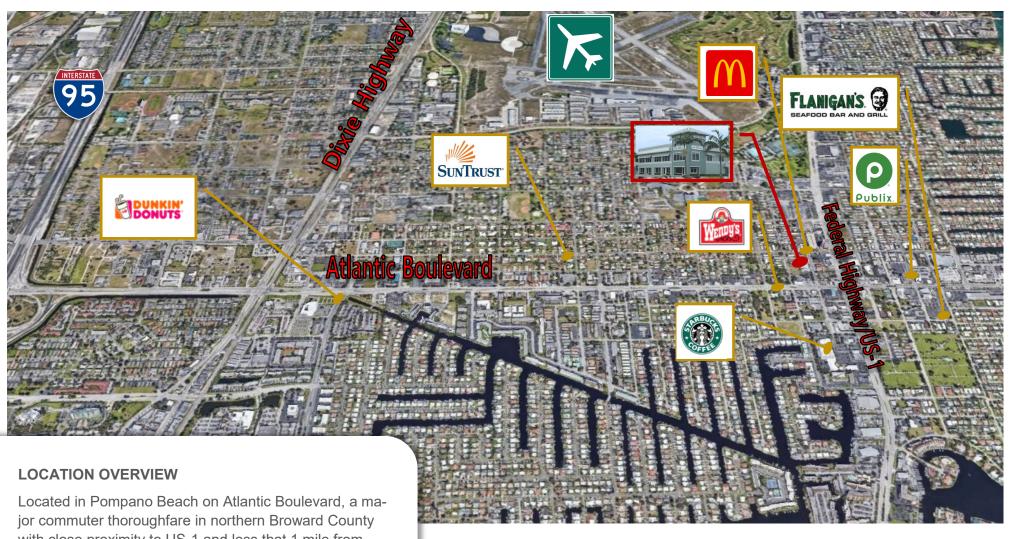

### **PROPERTY DESCRIPTION**

CRE Asset Advisors presents available office space for lease in a newly renovated, two-story office building located off Atlantic Blvd - a major commercial and commuter highway in Broward County. The property offers excellent accessibility located between I-95 and US-1 in Pompano Beach, FL proximate to several major retailers including CVS, Publix, Restaurants, and Dining. The building contains multiple private offices and the spaces are equipped with separate HVAC, private and common restrooms areas.

# **FOR LEASE**

PROFESSIONAL OFFICE SPACE

1937 East Atlantic Boulevard, Pompano Beach, FL 33060

with close proximity to US-1 and less that 1 mile from the beach and Pompano Beach Air Park.

Access to I-95 is approximately 2 miles allowing easy access to and from the site from all major roadways.