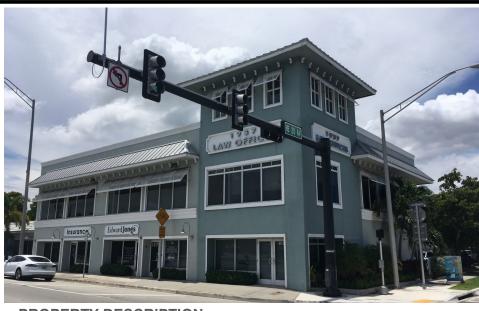

### **PROPERTY DESCRIPTION**

CRE Asset Advisors presents available office space for lease in a newly renovated, two-story office building located off Atlantic Blvd - a major commercial and commuter highway in Broward County. The property offers excellent accessibility located between I-95 and US-1 in Pompano Beach, FL proximate to several major retailers including CVS, Publix, Restaurants, and Dining. The building contains multiple private offices and the spaces are equipped with separate HVAC, private and common restrooms areas.

# **FOR LEASE**

PROFESSIONAL OFFICE SPACE

1937 East Atlantic Boulevard, Pompano Beach, FL 33060

with close proximity to US-1 and less that 1 mile from the beach and Pompano Beach Air Park.

Access to I-95 is approximately 2 miles allowing easy access to and from the site from all major roadways.