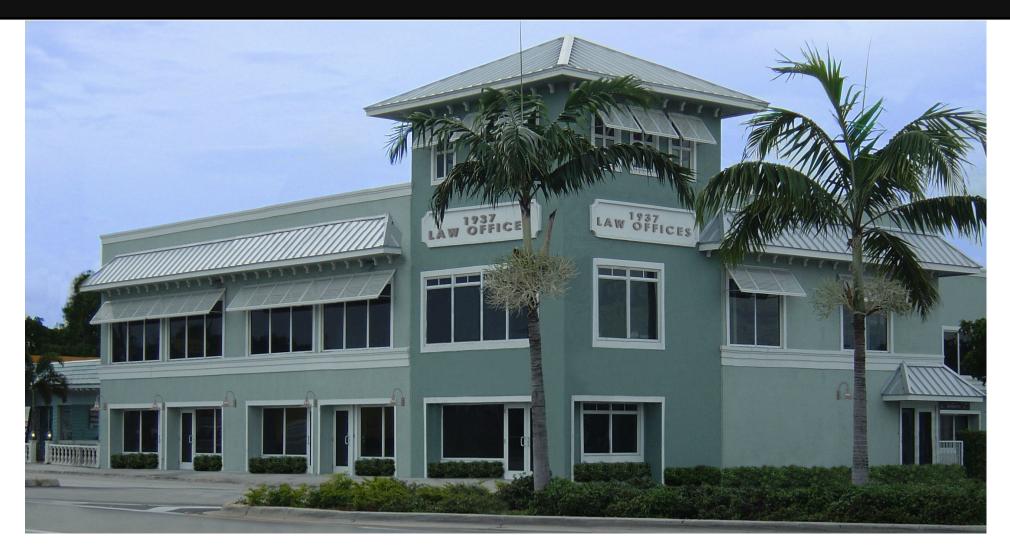

## PROPERTY SUMMARY

1937 East Atlantic Boulevard, Pompano Beach, FL 33060

### **PROPERTY DESCRIPTION**

CRE Asset Advisors presents available office space for lease in a newly renovated, two-story office building located off Atlantic Blvd - a major commercial and commuter highway in Broward County. The property offers excellent accessibility located between I-95 and US-1 in Pompano Beach, FL proximate to several major retailers including CVS, Publix, Restaurants, and Dining. The building contains multiple private offices and the spaces are equipped with separate HVAC, private and common restrooms areas.

# **FOR LEASE**

PROFESSIONAL OFFICE SPACE

1937 East Atlantic Boulevard, Pompano Beach, FL 33060

with close proximity to US-1 and less that 1 mile from the beach and Pompano Beach Air Park.

Access to I-95 is approximately 2 miles allowing easy access to and from the site from all major roadways.