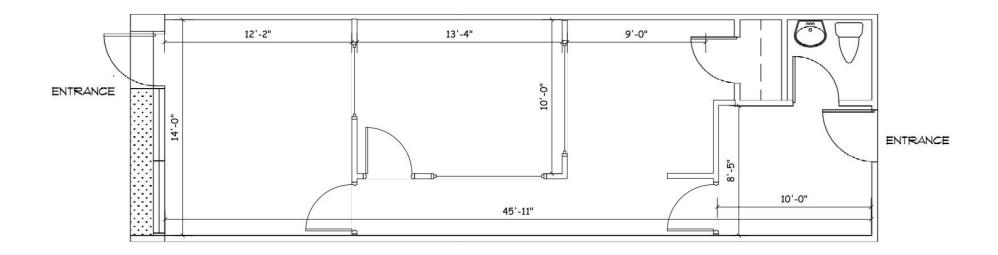

### PROPERTY HIGHLIGHTS

- 760 SF available
- Easy access to I–95
- Separate HVAC
- Newly renovated with modern furnishings
- Building signage

# Office Availability

1937 East Atlantic Boulevard, Pompano Beach, FL 33060

| SPACES    | LEASE RATE                  | SIZE   |  |
|-----------|-----------------------------|--------|--|
| Suite 104 | \$15.00 SF/yr + \$10.65 CAM | 760 SF |  |